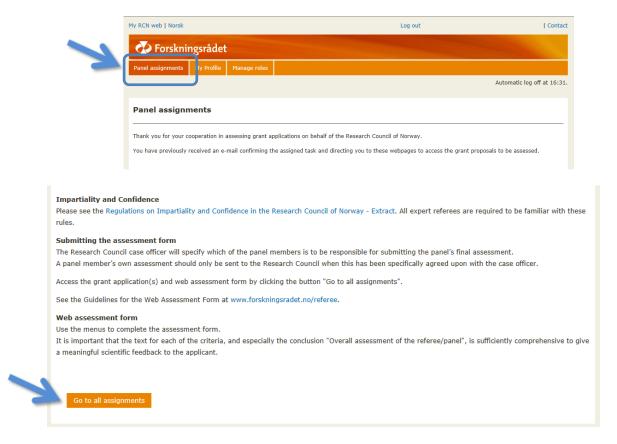

## How to access summaries of all referee assessments prior to the panel meeting (Panel status: *shared*)

Log in to My RCN web - www.forskningsradet.no/login

Go to the "Panel assignments" menu, read the information and click on "Go to all assignments".