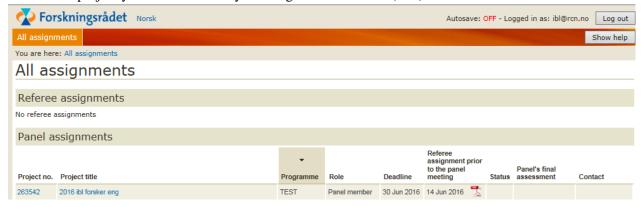

## Under "All assignments" you can find all assessments in PDF-format

By choosing the "all assignments" in the top left corner, you will access a list of the applications including PDF-files with summaries of all assessments submitted prior to the panel meeting: