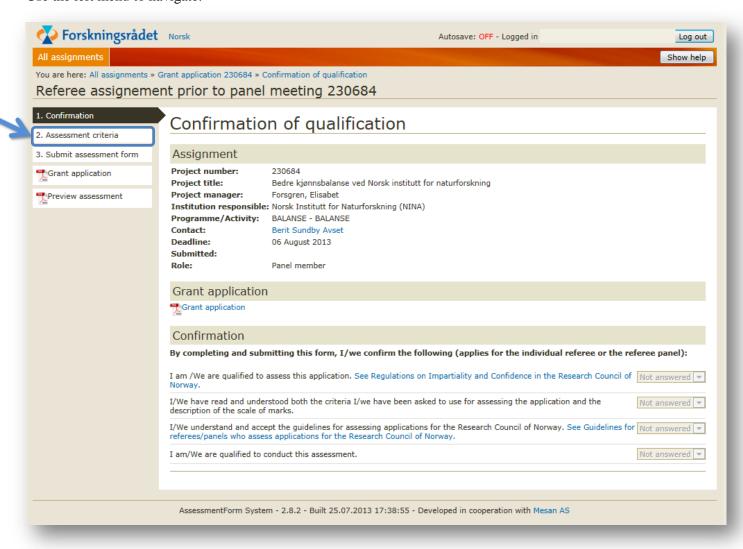

Choose the project you like to assess by clicking on the blue text (link).

To access the summary of all the assessments submitted by panel members prior to the meeting, open the "web assessment form" of an application and choose point 2 "Assessment criteria" in the left menu. Use the left menu to navigate.