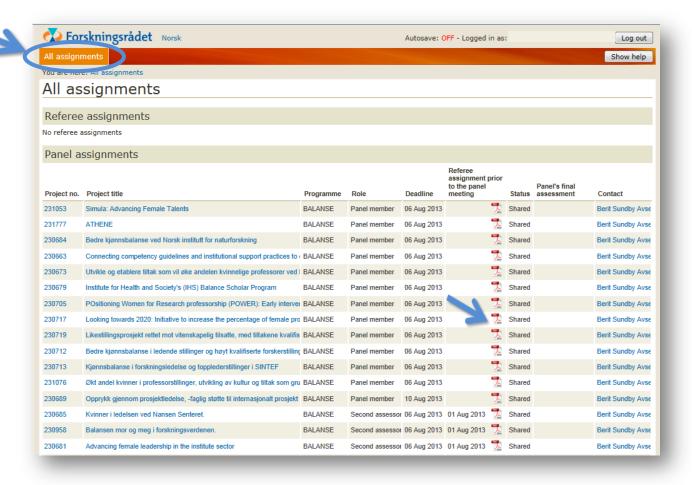

## Under "All assignments" you can find all assessments in PDF-format

By choosing the "all assignments" in the top left corner, you will access a list of the applications including PDF-files with summaries of all assessments submitted prior to the panel meeting: