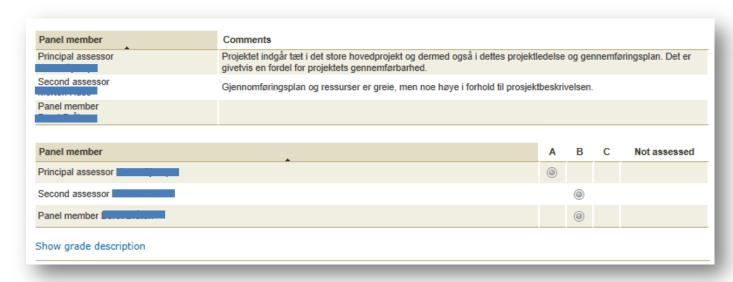

Example of summary of all assessments sent in by panel members prior to the meeting: