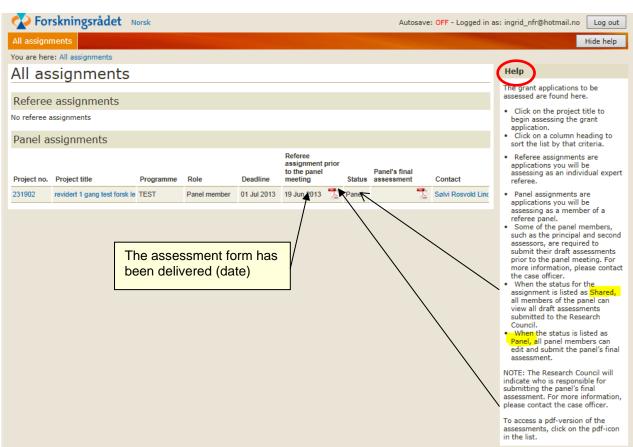

## 3. Submit assessment form

Panel's final assessment – Copy from one of the panelmembers "Referee assignments