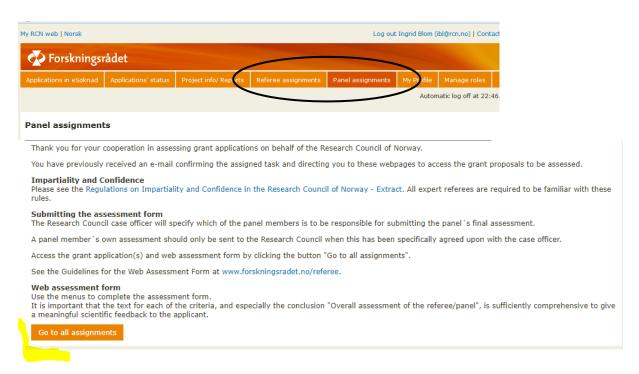

## How to complete the assessment form:

- 1. Find the application under menu "Referee assignments" or "Panel assignments".
- 2. Click at the link to find the Grant application and the assessment form.
- 3. Open and read the Grant application and attachment (pdf) (in the left menu)
- Review the criteria for evaluation by clicking on the individual criterion in the left menu
- 5. Submit the assessment form