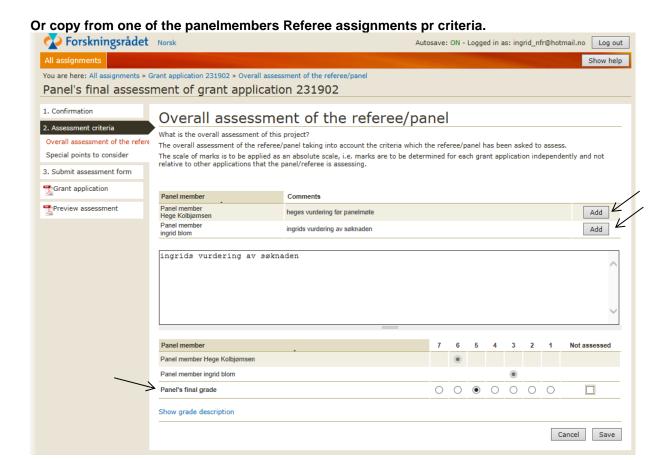

## 3. Submit assessment form

Panel's final assessment – Copy from one of the panelmembers "Referee assignments