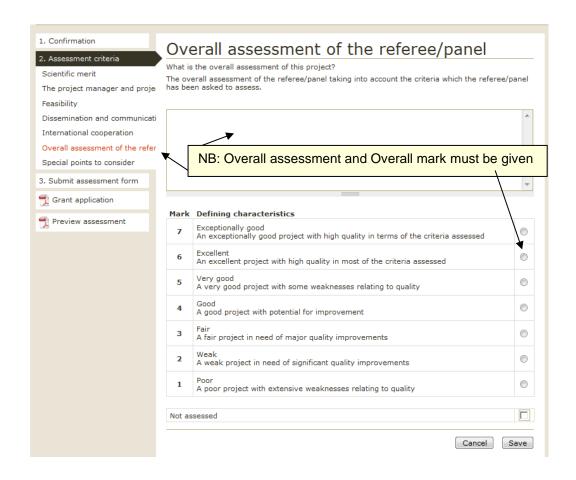

1. Assignment and Confirmation of the Grant application

2. Open the assessment form and complete