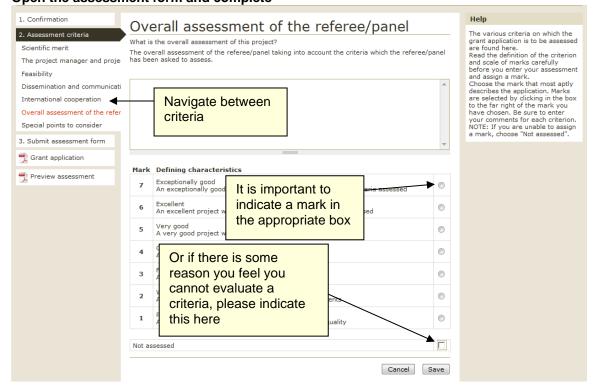

1. Assignment and Confirmation of the Grant application

2. Open the assessment form and complete