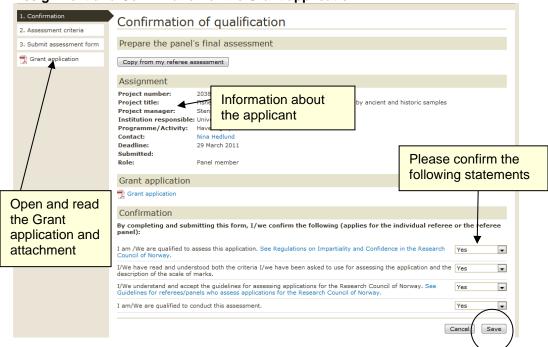

1. Assignment and Confirmation of the Grant application

2. Open the assessment form and complete