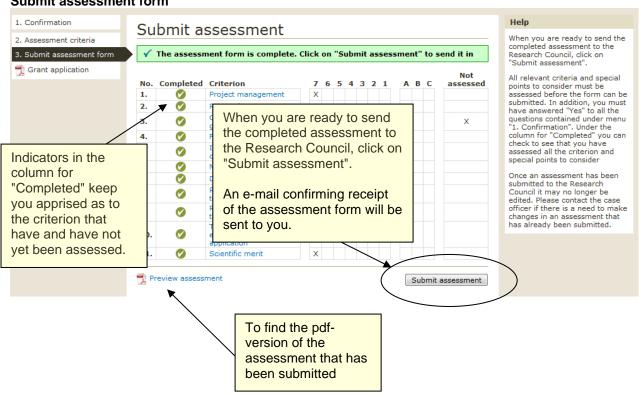

## 3. Submit assessment form

Panel's final assessment – Copy from one of the panelmembers "Referee assignments