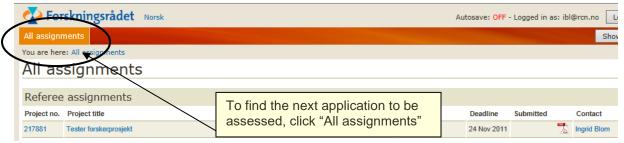

## How to complete the assessment form:

- 1. Find the application under menu "Referee assignments" or "Panel assignments".
- 2. Click at the link to find the Grant application and the assessment form.
- 3. Open and read the Grant application and attachment (pdf) (in the left menu)
- Review the criteria for evaluation by clicking on the individual criterion in the left menu
- 5. Submit the assessment form