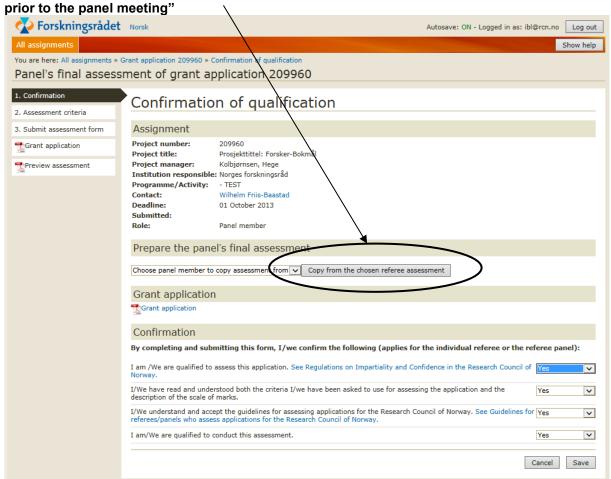

## 3. Submit assessment form

Panel's final assessment – Copy from one of the panelmembers "Referee assignments